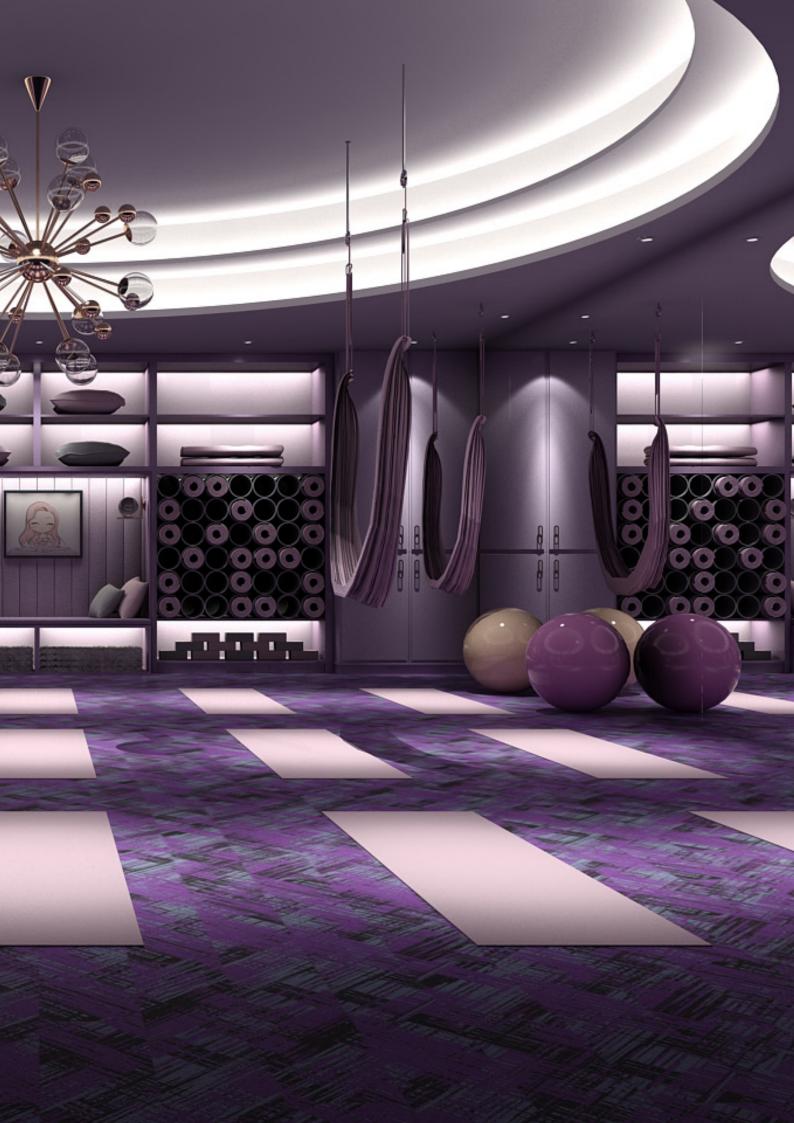

# **Installation Options.**

Neoflex Crosshatch Series Flooring can be installed in a variety of different ways. Different colors can be combined to great effect.

#### 3-Color Random