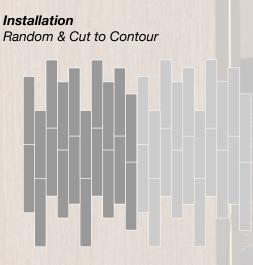

# **Technical Specifications.**

Neoflex Crosshatch Fitness Flooring is made of 100% synthetic EPDM rubber with a life expectancy of 10+ years backed by a 7-year limited guarantee. Its performance surpasses other types of rubber flooring as well as resilient vinyl, PVC laminate or EVA foam.

### Standard Thicknesses.

Neoflex Crosshatch Series is manufactured in 4 thicknesses, each designed to be used for different fitness flooring applications.

All thicknesses utilize a 2.5mm EDPM top layer. 6mm, 8mm and 10mm thicknesses consist of a 2.5mm EPDM layer laminated to a recycled SBR rubber underlay.