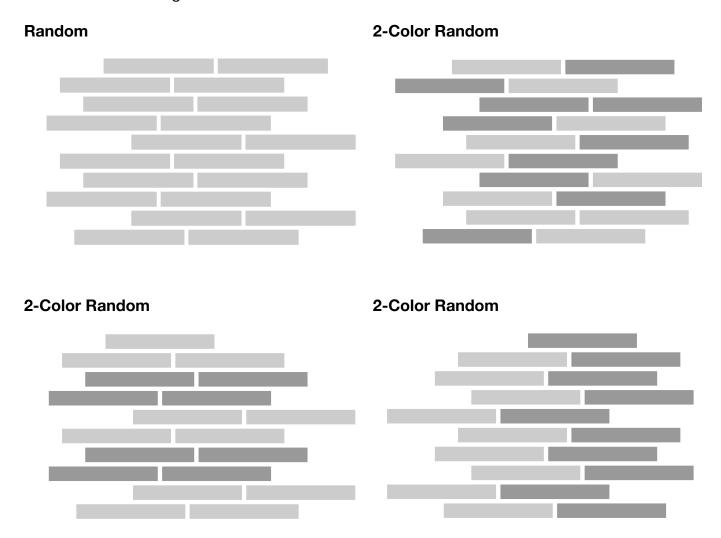

# **Installation Options.**

Neoflex Crosshatch Series Flooring can be installed in a variety of different ways. Different colors can be combined to great effect.

#### 3-Color Random