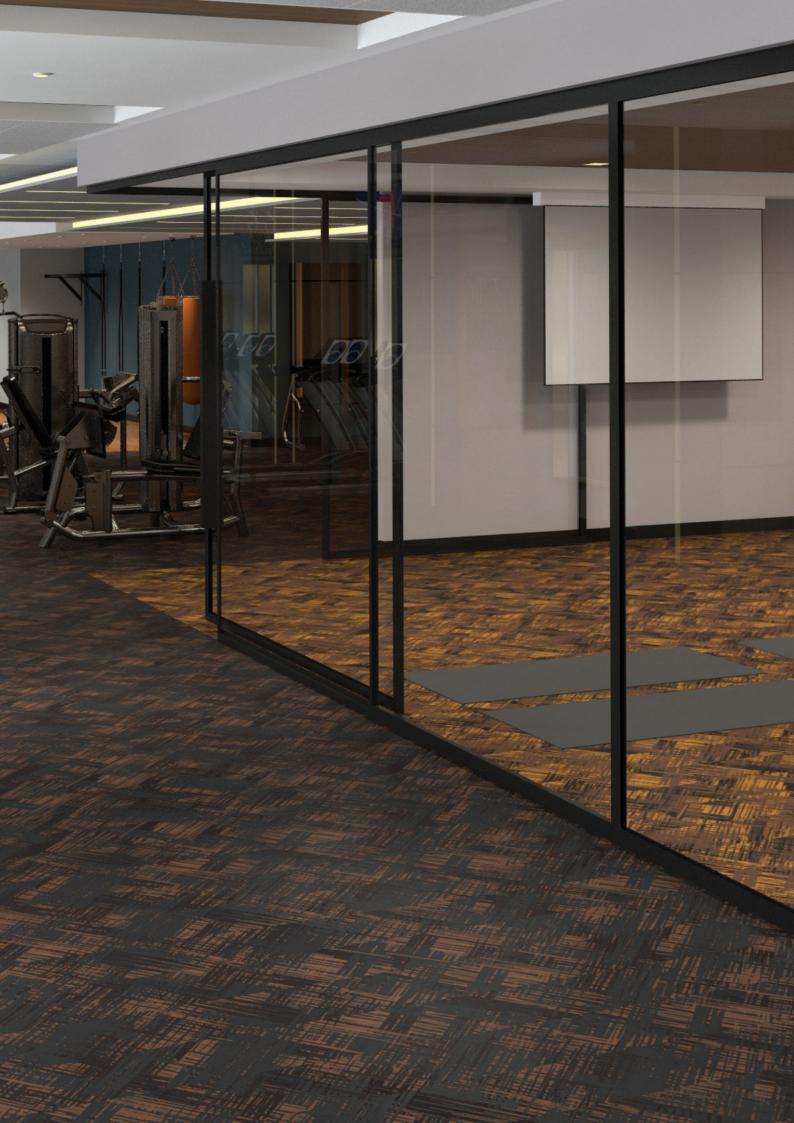

# **Installation Options.**

Neoflex Crosshatch Series Flooring can be installed in a variety of different ways. Different colors can be combined to great effect.

#### 3-Color Random