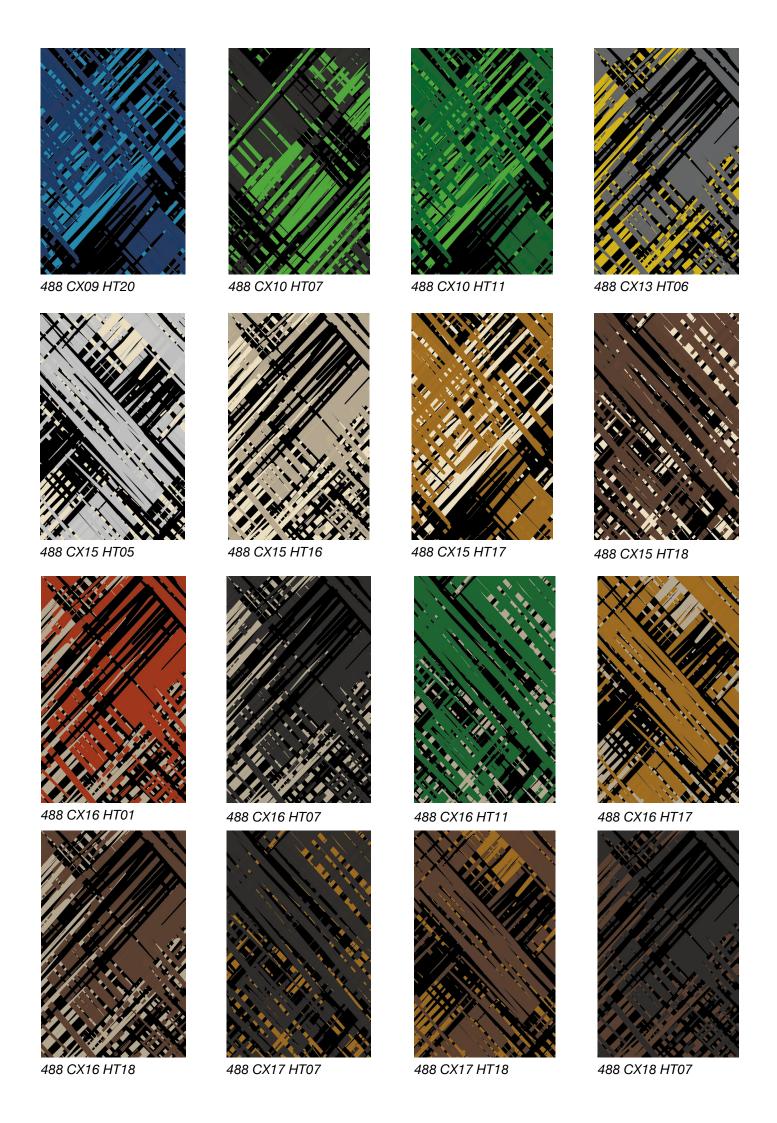

### Standard Colors.

Neoflex Crosshatch Series is available in a wide variety of standard colorways that utilize two pattern colors printed over a black EPDM rubber base.

The below color swatches are meant to give you a first impression of colors and materials. Experience has shown, however, that printed versions of colors cannot in all cases faithfully reproduce the color appearance of the originals. We therefore recommend that you consult your Neoflex partner on your preferred color choices, who will be happy to show you original samples and assist you.