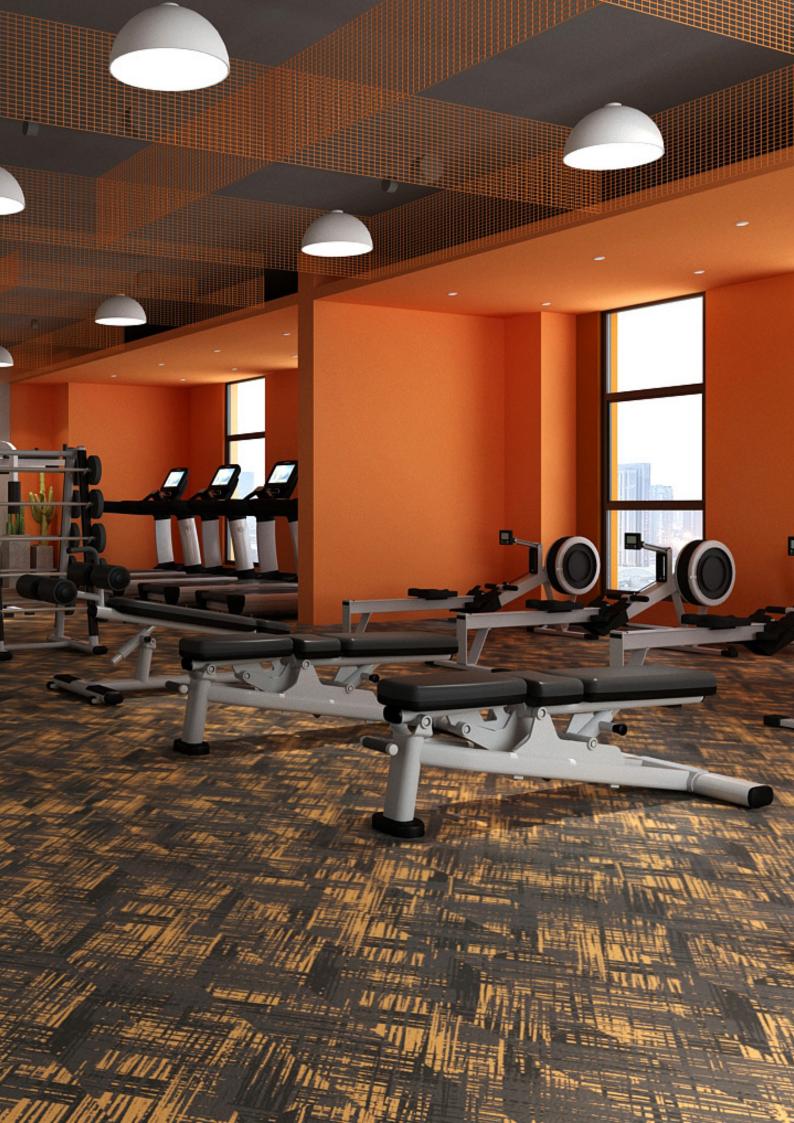

### Standard Colors.

Neoflex Crosshatch Series is available in a wide variety of standard colorways that utilize two pattern colors printed over a black EPDM rubber base.

The below color swatches are meant to give you a first impression of colors and materials. Experience has shown, however, that printed versions of colors cannot in all cases faithfully reproduce the color appearance of the originals. We therefore recommend that you consult your Neoflex partner on your preferred color choices, who will be happy to show you original samples and assist you.

# **Installation Options.**

Neoflex Crosshatch Series Flooring can be installed in a variety of different ways. Different colors can be combined to great effect.