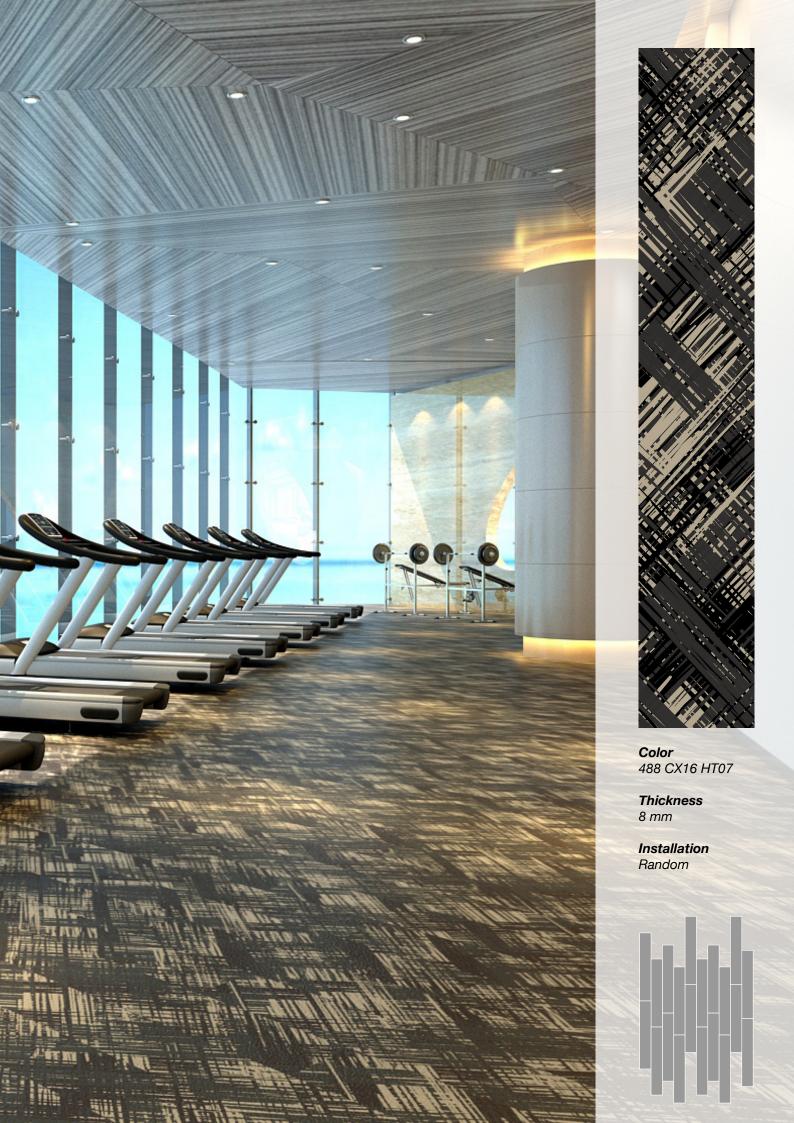

### Standard Colors.

Neoflex Crosshatch Series is available in a wide variety of standard colorways that utilize two pattern colors printed over a black EPDM rubber base.

The below color swatches are meant to give you a first impression of colors and materials. Experience has shown, however, that printed versions of colors cannot in all cases faithfully reproduce the color appearance of the originals. We therefore recommend that you consult your Neoflex partner on your preferred color choices, who will be happy to show you original samples and assist you.