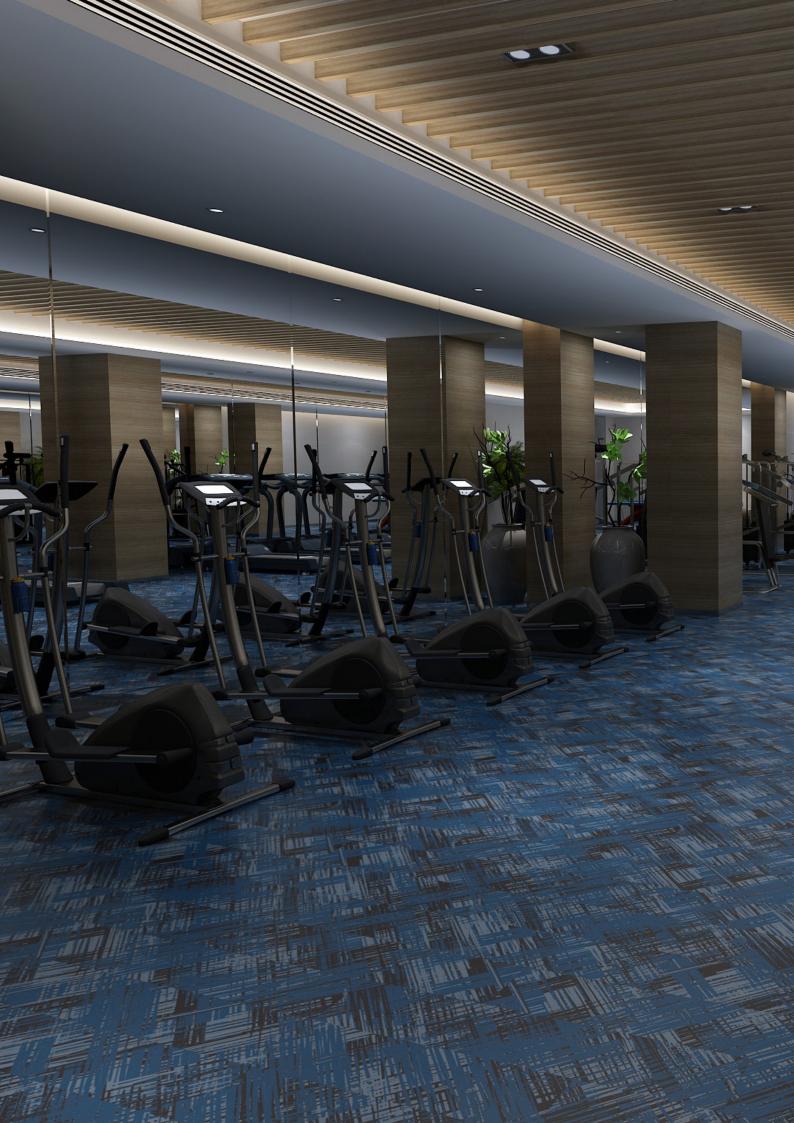

### Standard Colors.

Neoflex Crosshatch Series is available in a wide variety of standard colorways that utilize two pattern colors printed over a black EPDM rubber base.

The below color swatches are meant to give you a first impression of colors and materials. Experience has shown, however, that printed versions of colors cannot in all cases faithfully reproduce the color appearance of the originals. We therefore recommend that you consult your Neoflex partner on your preferred color choices, who will be happy to show you original samples and assist you.

# **Installation Options.**

Neoflex Crosshatch Series Flooring can be installed in a variety of different ways. Different colors can be combined to great effect.