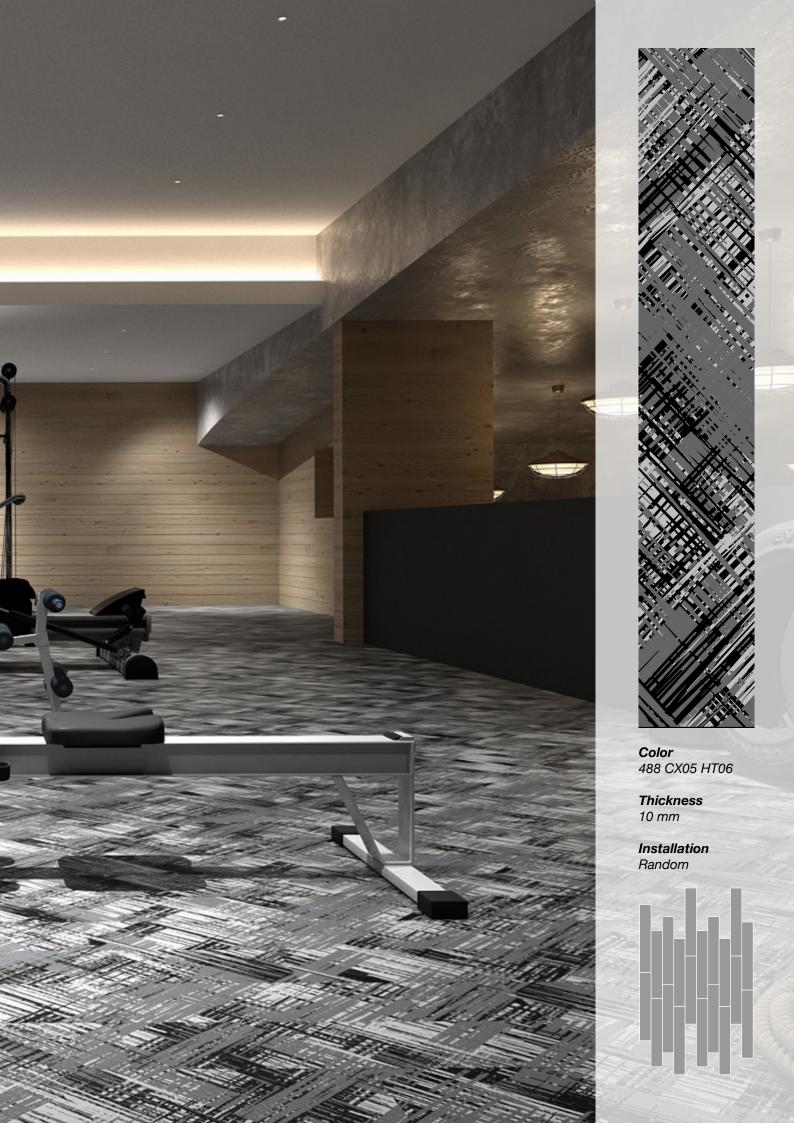

### Standard Colors.

Neoflex Crosshatch Series is available in a wide variety of standard colorways that utilize two pattern colors printed over a black EPDM rubber base.

The below color swatches are meant to give you a first impression of colors and materials. Experience has shown, however, that printed versions of colors cannot in all cases faithfully reproduce the color appearance of the originals. We therefore recommend that you consult your Neoflex partner on your preferred color choices, who will be happy to show you original samples and assist you.

**Color** 488 CX08 HT20

**Thickness** 10 mm

**Color** 488 CX05 HT07

**Thickness** 10 mm

Color 488 CX06 HT18

Thickness 10 mm

**Color** 488 CX 10 HT07

**Thickness** 2.5 mm