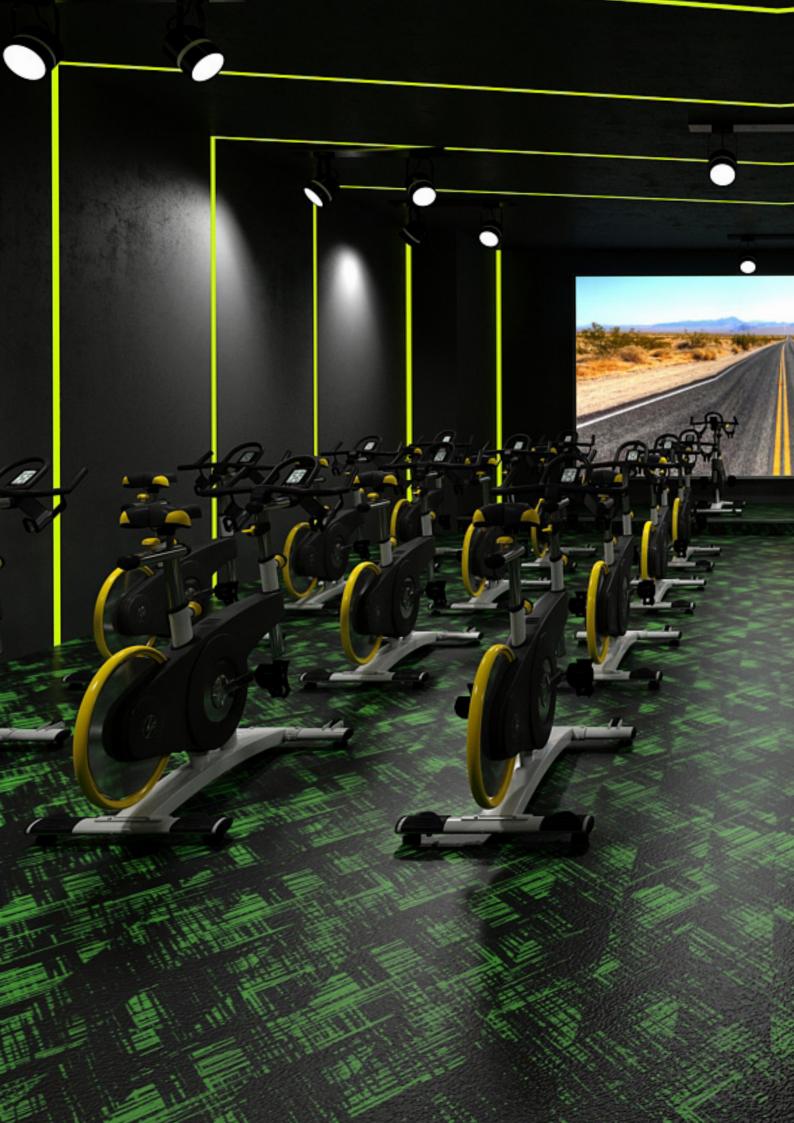

# **Installation Options.**

Neoflex Crosshatch Series Flooring can be installed in a variety of different ways. Different colors can be combined to great effect.

#### 3-Color Random