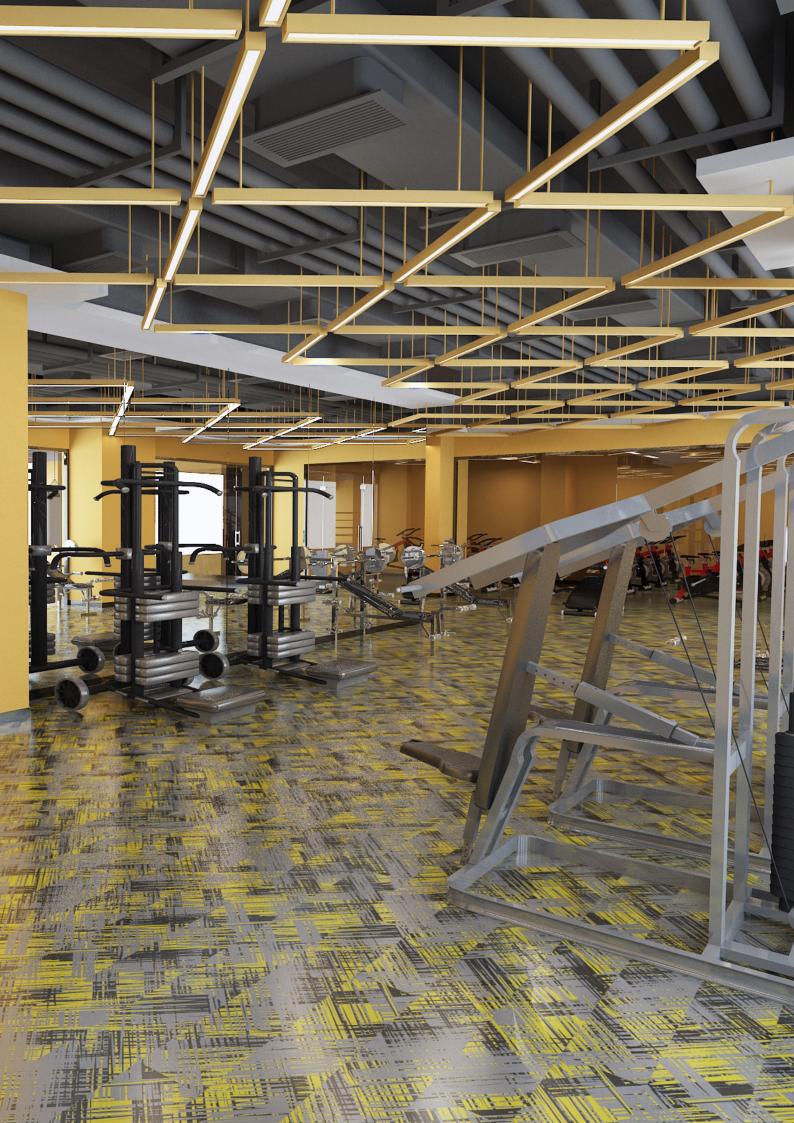

### Standard Colors.

Neoflex Crosshatch Series is available in a wide variety of standard colorways that utilize two pattern colors printed over a black EPDM rubber base.

The below color swatches are meant to give you a first impression of colors and materials. Experience has shown, however, that printed versions of colors cannot in all cases faithfully reproduce the color appearance of the originals. We therefore recommend that you consult your Neoflex partner on your preferred color choices, who will be happy to show you original samples and assist you.