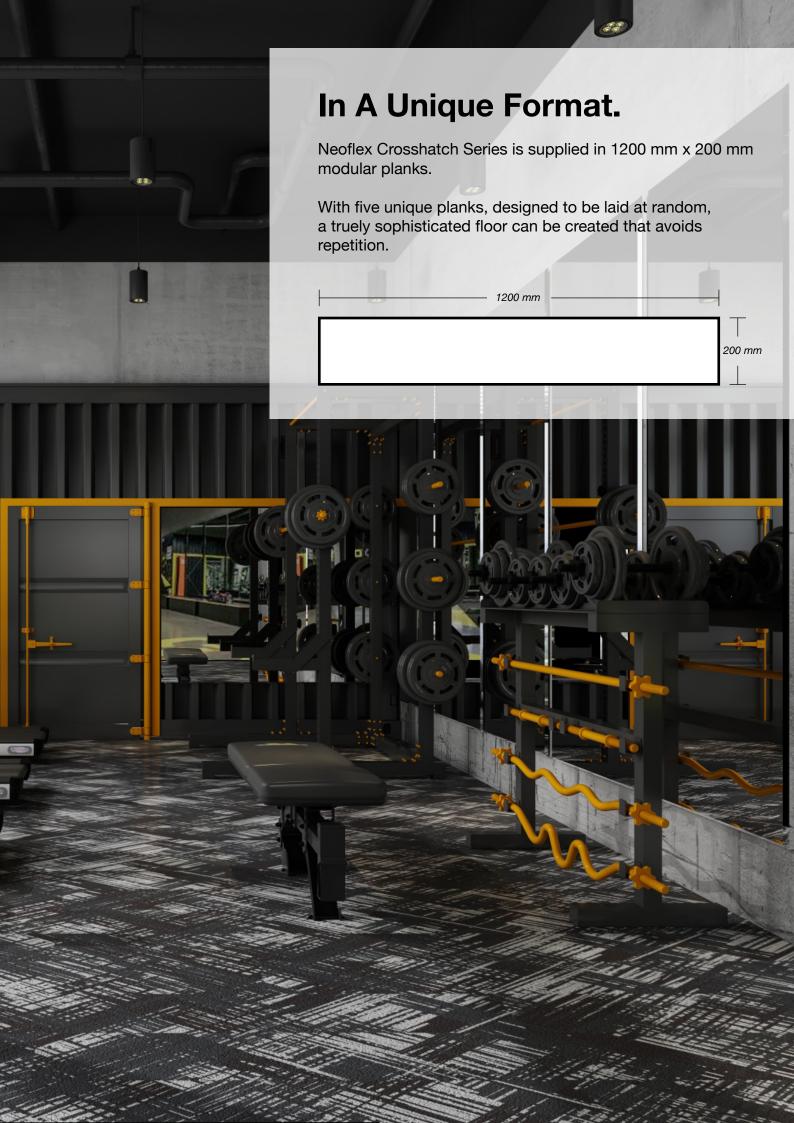

| Property                                  | Standard              | Result                          |
|-------------------------------------------|-----------------------|---------------------------------|
| Thickness                                 |                       | 2.5 mm, 6 mm, 8 mm, 10 mm       |
| Dimensions                                |                       | 1200 mm x 200 mm                |
| Weight                                    |                       | ± 4.65 kg/sqm                   |
| Hardness                                  | ISO 7619-1:2010       | 62.1° Shore A                   |
| Determination of Flexibility & Deflection | ISO 24344:2012        | No cracking in either direction |
| Enhanced Slip Resistance                  | EN 13845:2005 Annex C | Moderate                        |
| Dynamic Coefficient of Friction           | EN 13893:2012         | 0.7                             |
| Light Fastness                            | ISO 105-B02:2013      | 7-8 Grade                       |
| Residual Indentation                      | ISO 24343-1:2002      | 0.18 mm                         |
| Dimensional Stability                     | ISO 23999:2012        | 0.5%                            |
| Flammability                              | EN 13501-1            | Efl (Optional Cfl-s1)           |
| Installation                              |                       | Stikibak™ or Full-Bond          |