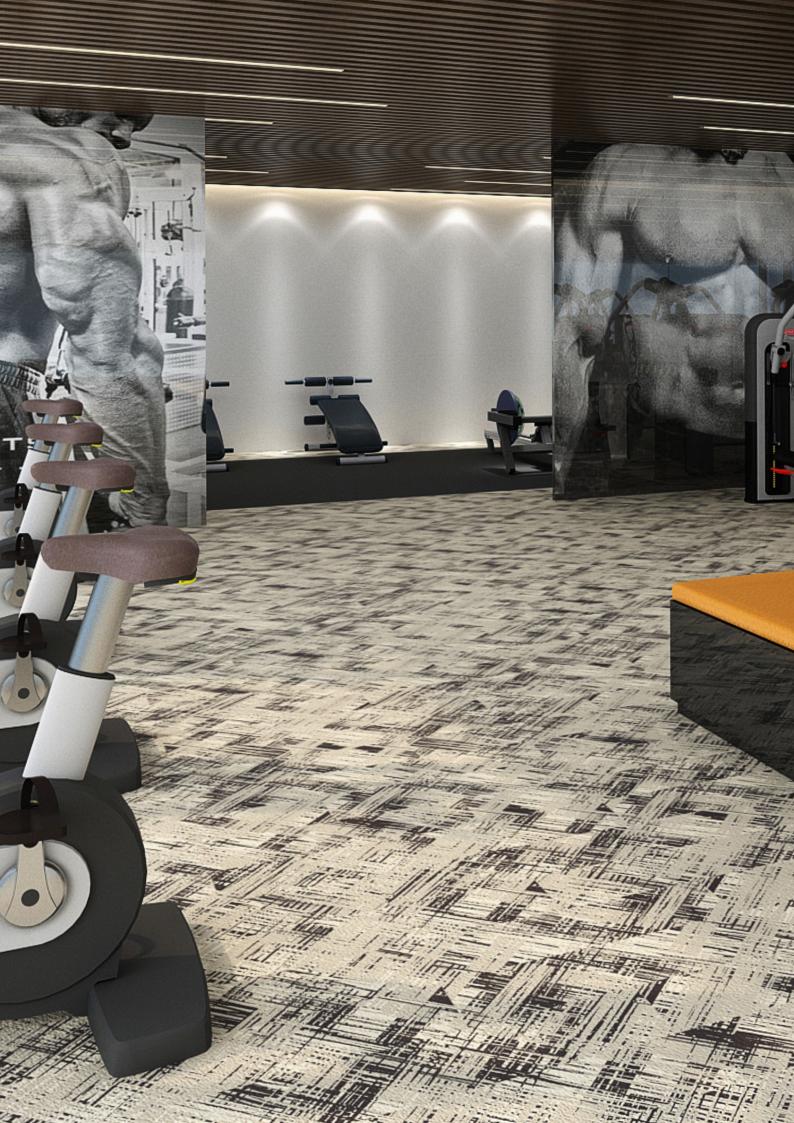

# **Installation Options.**

Neoflex Crosshatch Series Flooring can be installed in a variety of different ways. Different colors can be combined to great effect.

#### 3-Color Random