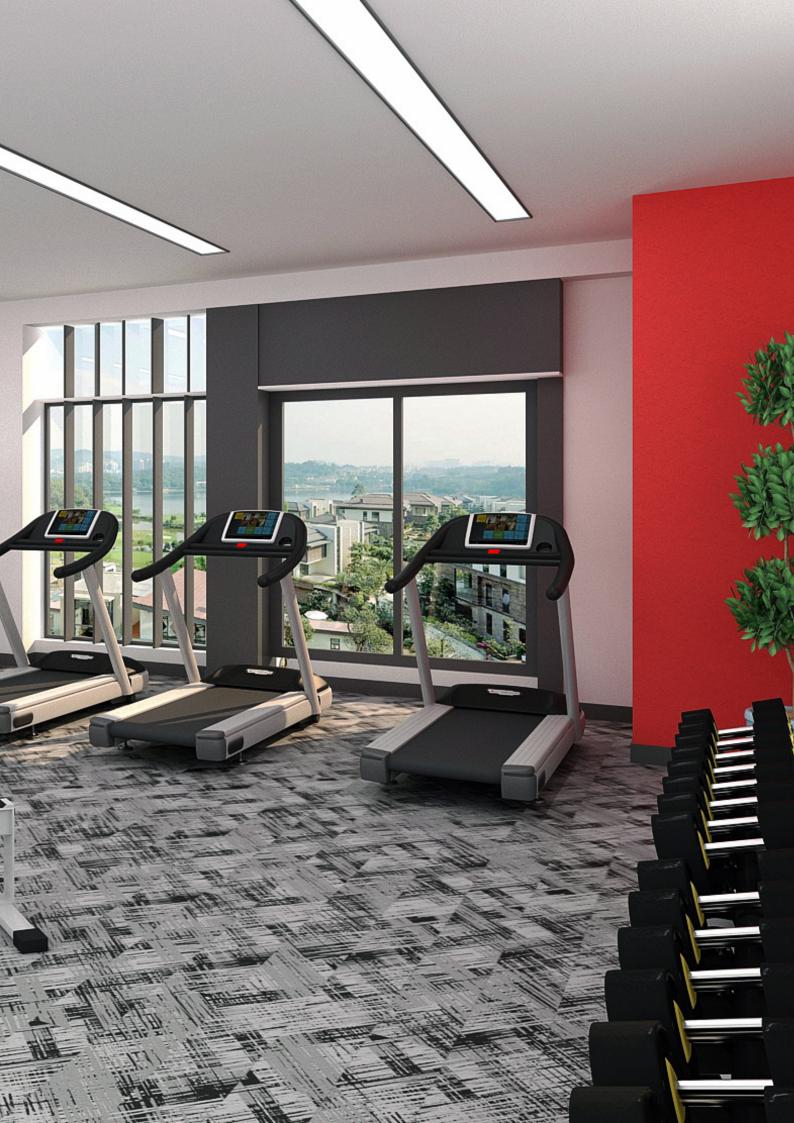

# **Installation Options.**

Neoflex Crosshatch Series Flooring can be installed in a variety of different ways. Different colors can be combined to great effect.

#### 3-Color Random