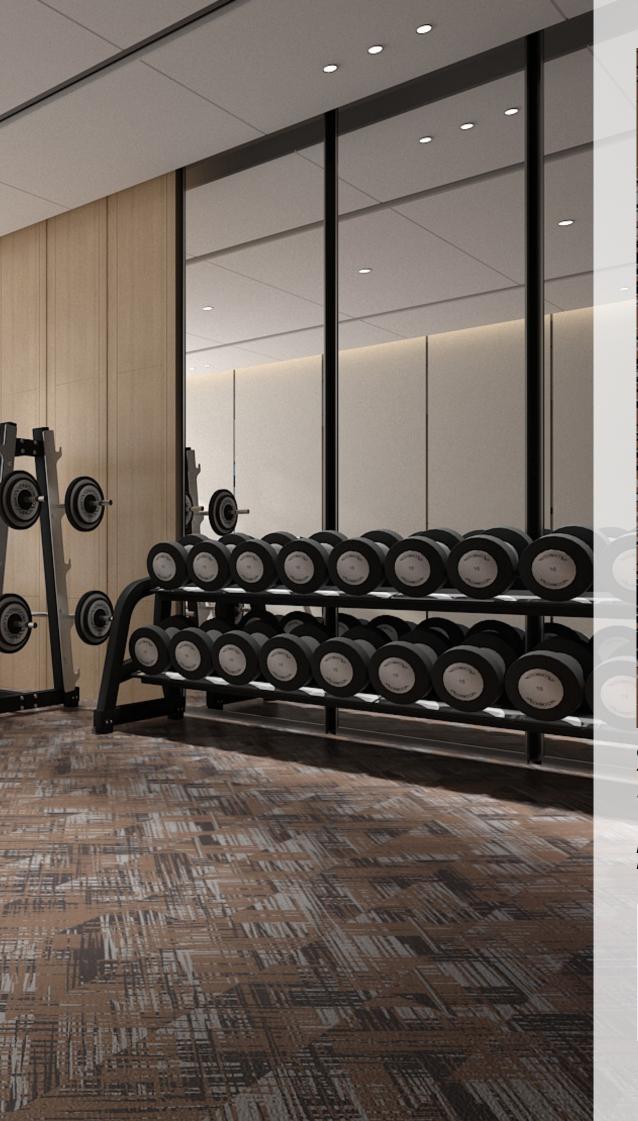

# **Technical Specifications.**

Neoflex Crosshatch Fitness Flooring is made of 100% synthetic EPDM rubber with a life expectancy of 10+ years backed by a 7-year limited guarantee. Its performance surpasses other types of rubber flooring as well as resilient vinyl, PVC laminate or EVA foam.

### Standard Thicknesses.

Neoflex Crosshatch Series is manufactured in 4 thicknesses, each designed to be used for different fitness flooring applications.

All thicknesses utilize a 2.5mm EDPM top layer. 6mm, 8mm and 10mm thicknesses consist of a 2.5mm EPDM layer laminated to a recycled SBR rubber underlay.