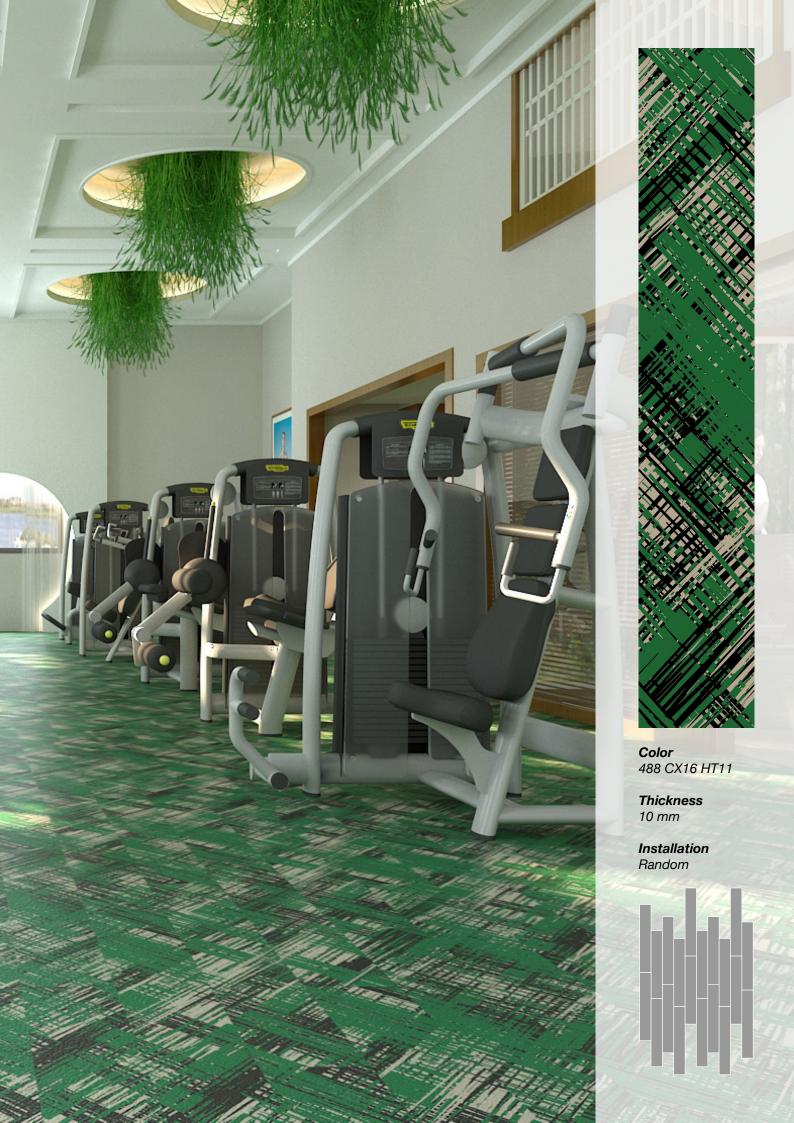

### Standard Colors.

Neoflex Crosshatch Series is available in a wide variety of standard colorways that utilize two pattern colors printed over a black EPDM rubber base.

The below color swatches are meant to give you a first impression of colors and materials. Experience has shown, however, that printed versions of colors cannot in all cases faithfully reproduce the color appearance of the originals. We therefore recommend that you consult your Neoflex partner on your preferred color choices, who will be happy to show you original samples and assist you.

# **Installation Options.**

Neoflex Crosshatch Series Flooring can be installed in a variety of different ways. Different colors can be combined to great effect.