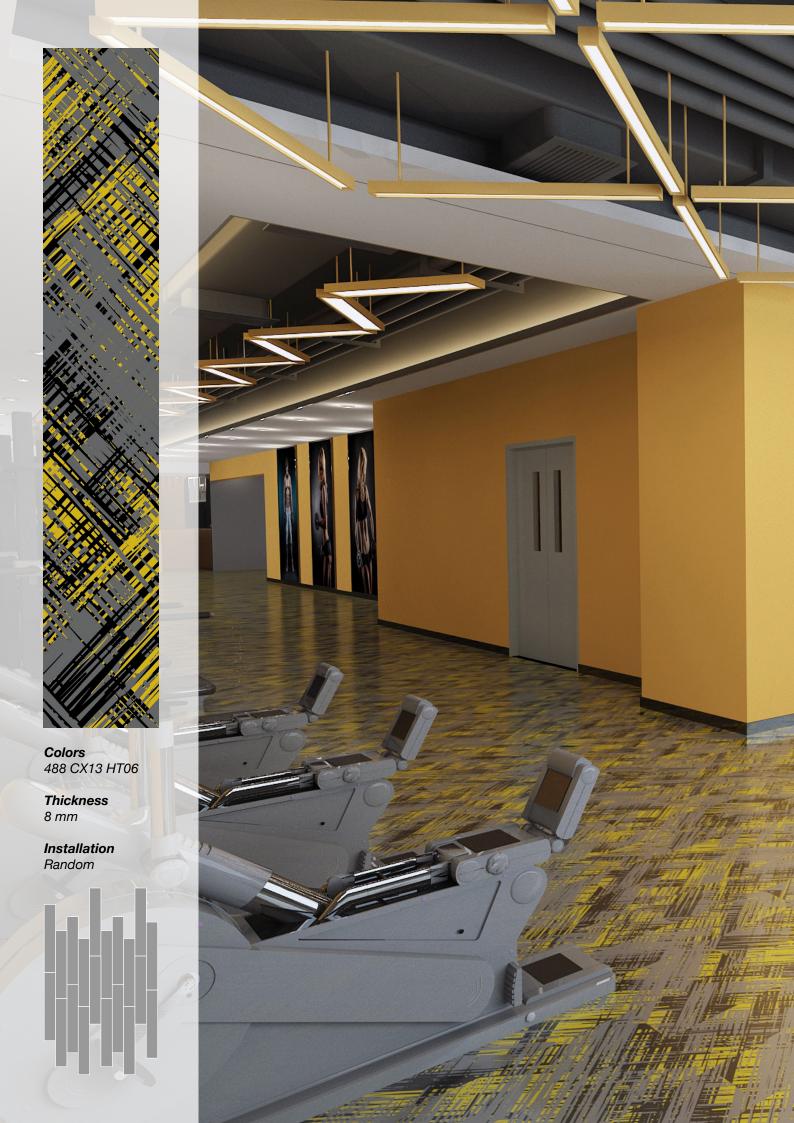

### Standard Colors.

Neoflex Crosshatch Series is available in a wide variety of standard colorways that utilize two pattern colors printed over a black EPDM rubber base.

The below color swatches are meant to give you a first impression of colors and materials. Experience has shown, however, that printed versions of colors cannot in all cases faithfully reproduce the color appearance of the originals. We therefore recommend that you consult your Neoflex partner on your preferred color choices, who will be happy to show you original samples and assist you.

488 CX17 HT18

Thickness 6 mm

Installation

**Color** 488 CX15 HT16

**Thickness** 10 mm