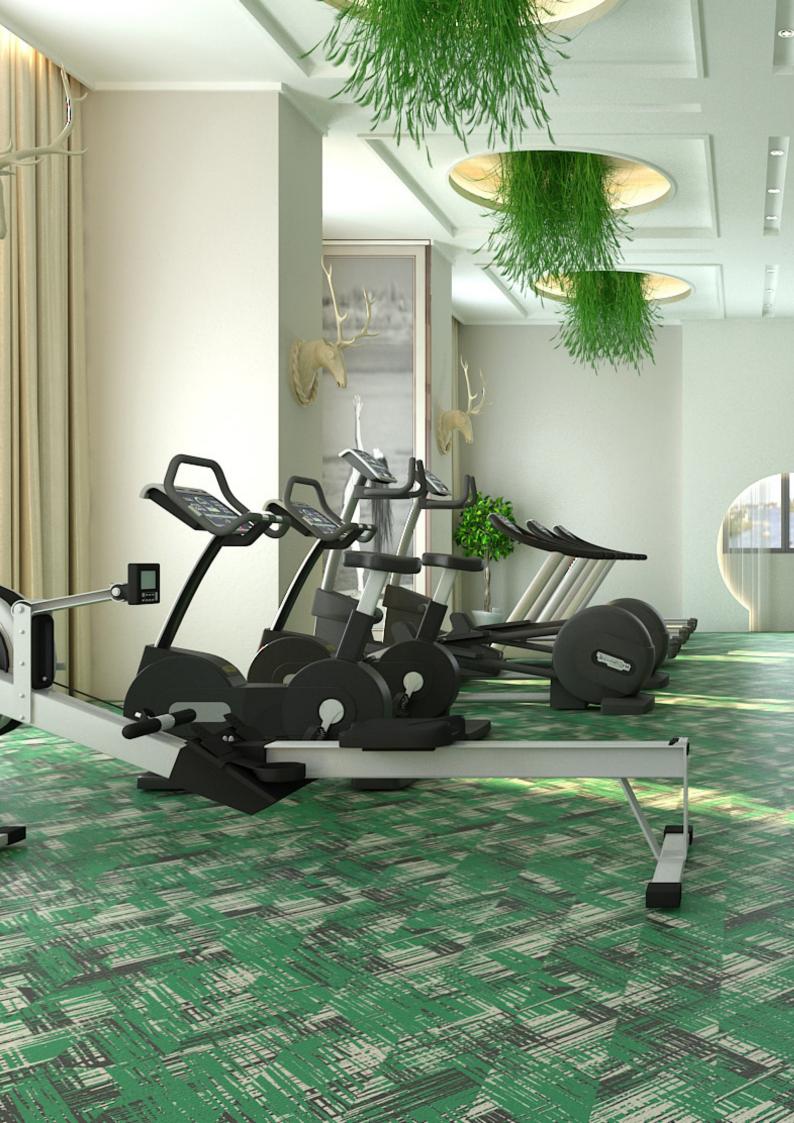

### Standard Colors.

Neoflex Crosshatch Series is available in a wide variety of standard colorways that utilize two pattern colors printed over a black EPDM rubber base.

The below color swatches are meant to give you a first impression of colors and materials. Experience has shown, however, that printed versions of colors cannot in all cases faithfully reproduce the color appearance of the originals. We therefore recommend that you consult your Neoflex partner on your preferred color choices, who will be happy to show you original samples and assist you.

# **Installation Options.**

Neoflex Crosshatch Series Flooring can be installed in a variety of different ways. Different colors can be combined to great effect.