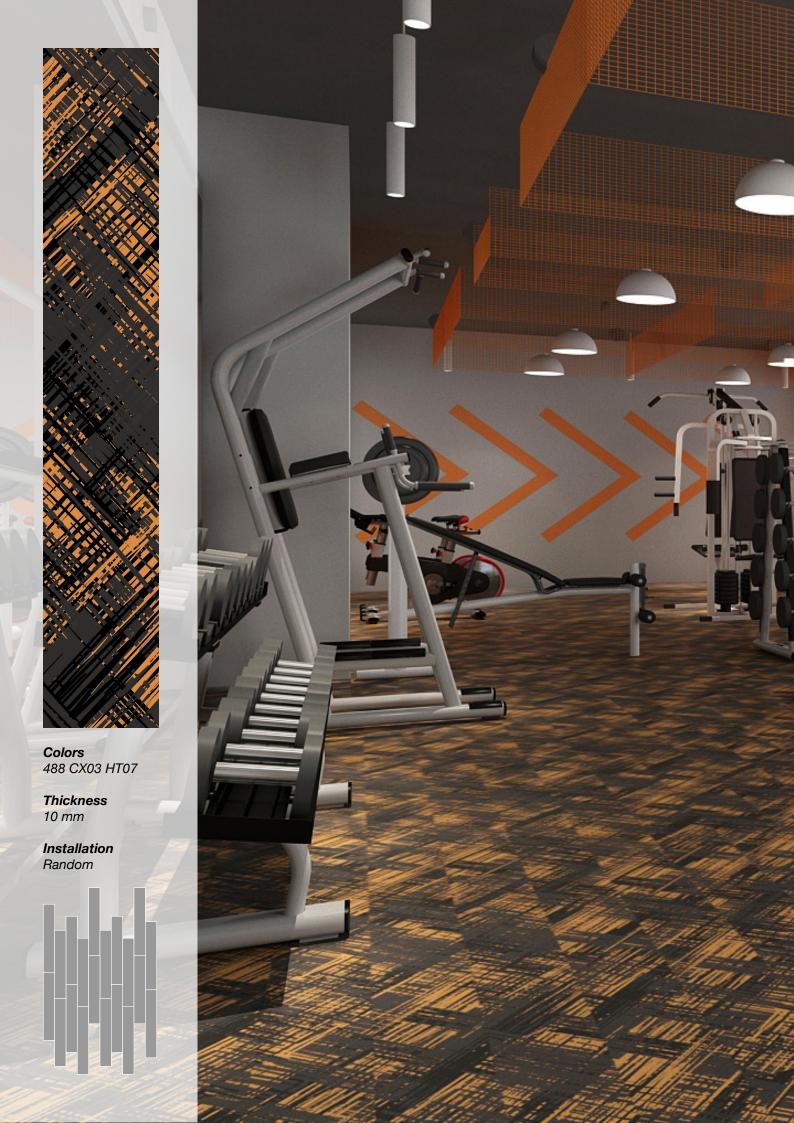

### Standard Colors.

Neoflex Crosshatch Series is available in a wide variety of standard colorways that utilize two pattern colors printed over a black EPDM rubber base.

The below color swatches are meant to give you a first impression of colors and materials. Experience has shown, however, that printed versions of colors cannot in all cases faithfully reproduce the color appearance of the originals. We therefore recommend that you consult your Neoflex partner on your preferred color choices, who will be happy to show you original samples and assist you.

# **Installation Options.**

Neoflex Crosshatch Series Flooring can be installed in a variety of different ways. Different colors can be combined to great effect.