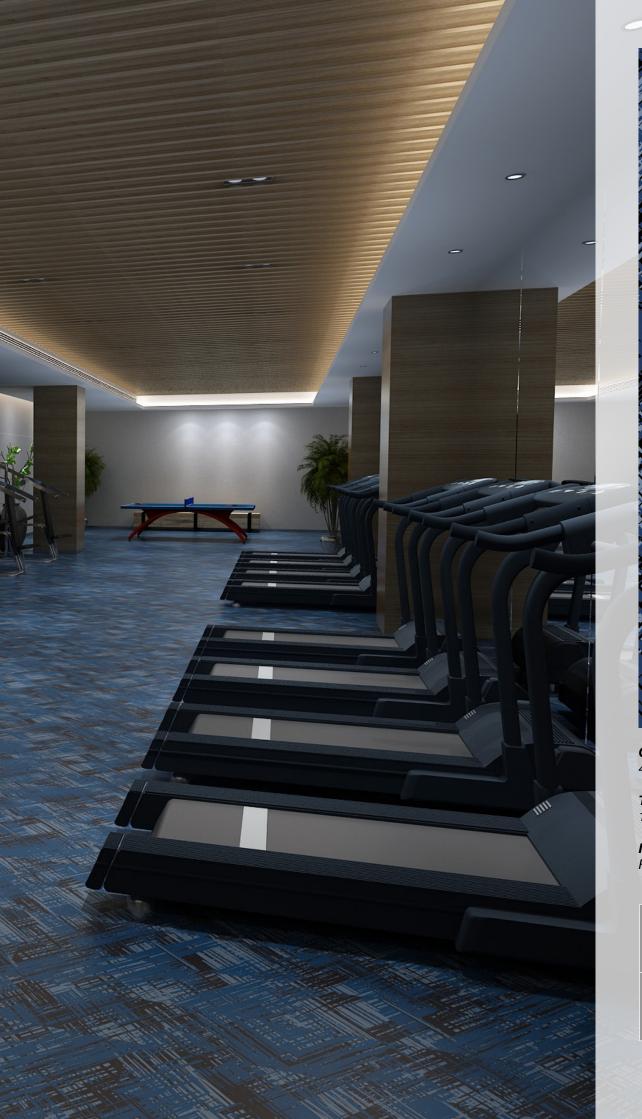

### Standard Colors.

Neoflex Crosshatch Series is available in a wide variety of standard colorways that utilize two pattern colors printed over a black EPDM rubber base.

The below color swatches are meant to give you a first impression of colors and materials. Experience has shown, however, that printed versions of colors cannot in all cases faithfully reproduce the color appearance of the originals. We therefore recommend that you consult your Neoflex partner on your preferred color choices, who will be happy to show you original samples and assist you.

# **Installation Options.**

Neoflex Crosshatch Series Flooring can be installed in a variety of different ways. Different colors can be combined to great effect.