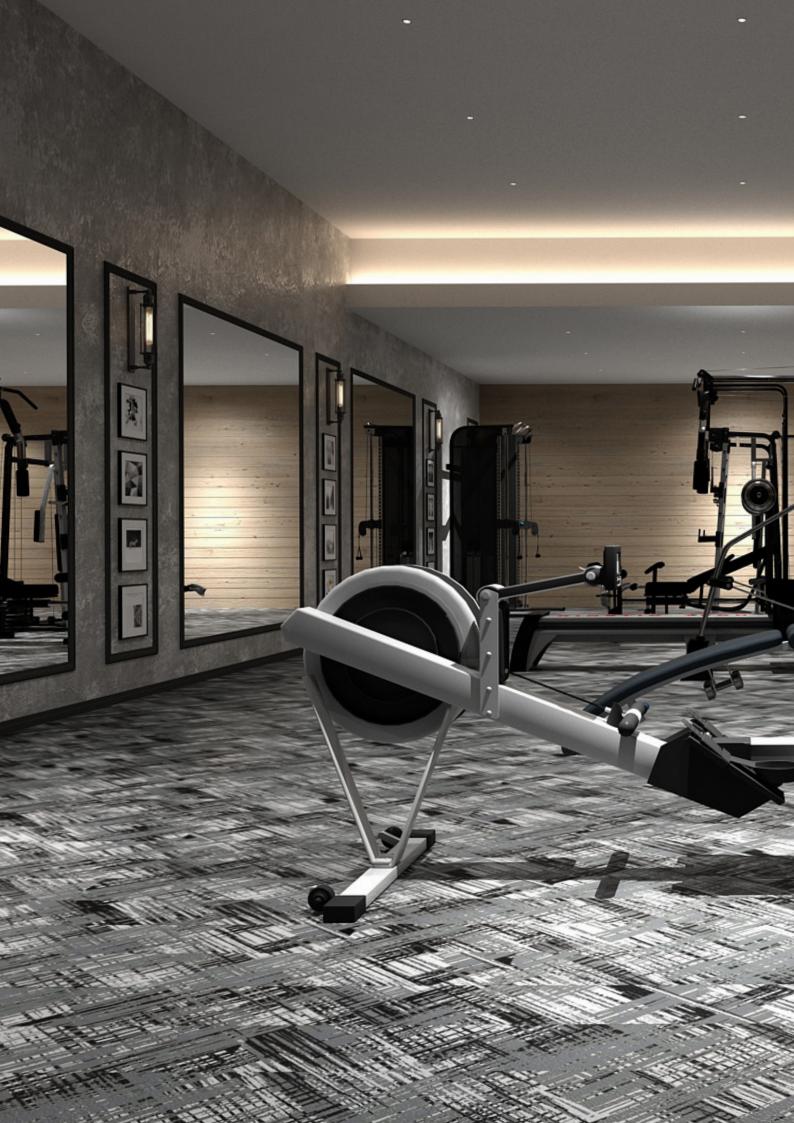

# **Technical Specifications.**

Neoflex Crosshatch Fitness Flooring is made of 100% synthetic EPDM rubber with a life expectancy of 10+ years backed by a 7-year limited guarantee. Its performance surpasses other types of rubber flooring as well as resilient vinyl, PVC laminate or EVA foam.

### Standard Thicknesses.

Neoflex Crosshatch Series is manufactured in 4 thicknesses, each designed to be used for different fitness flooring applications.

All thicknesses utilize a 2.5mm EDPM top layer. 6mm, 8mm and 10mm thicknesses consist of a 2.5mm EPDM layer laminated to a recycled SBR rubber underlay.