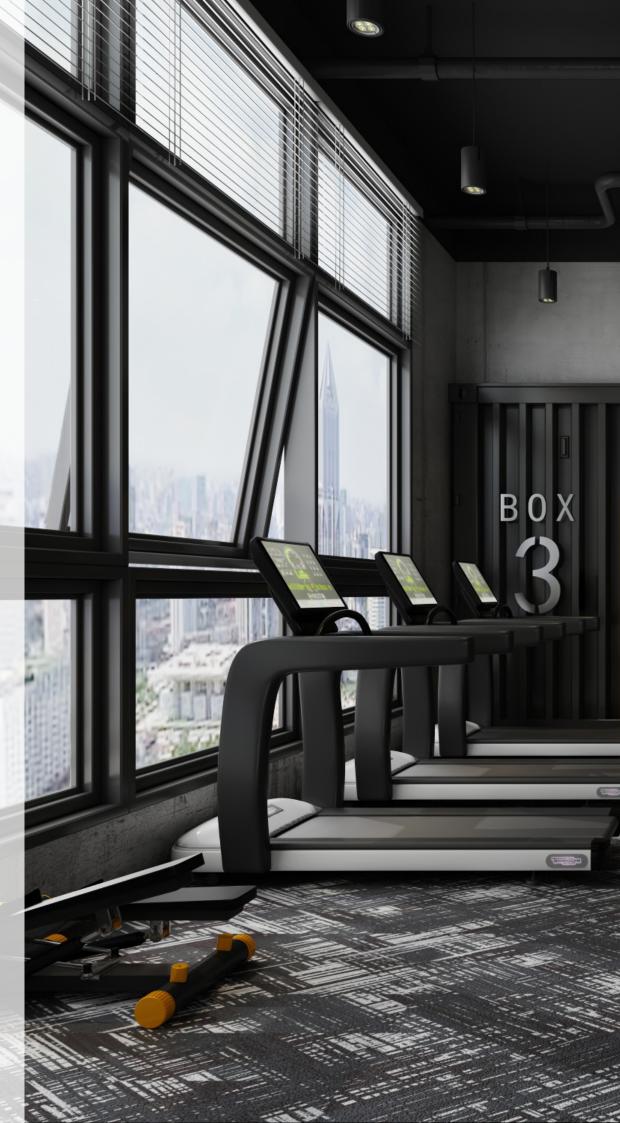

# **Technical Specifications.**

Neoflex Crosshatch Fitness Flooring is made of 100% synthetic EPDM rubber with a life expectancy of 10+ years backed by a 7-year limited guarantee. Its performance surpasses other types of rubber flooring as well as resilient vinyl, PVC laminate or EVA foam.

### Standard Thicknesses.

Neoflex Crosshatch Series is manufactured in 4 thicknesses, each designed to be used for different fitness flooring applications.

All thicknesses utilize a 2.5mm EDPM top layer. 6mm, 8mm and 10mm thicknesses consist of a 2.5mm EPDM layer laminated to a recycled SBR rubber underlay.