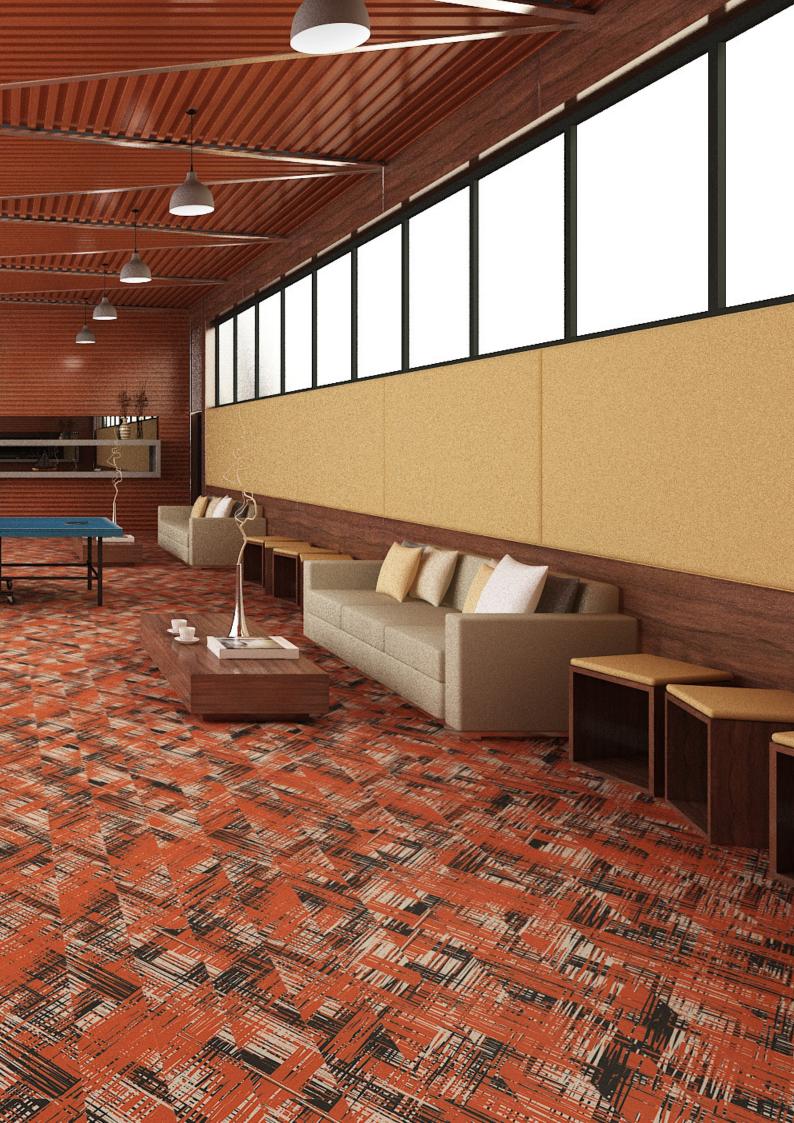

# **Installation Options.**

Neoflex Crosshatch Series Flooring can be installed in a variety of different ways. Different colors can be combined to great effect.