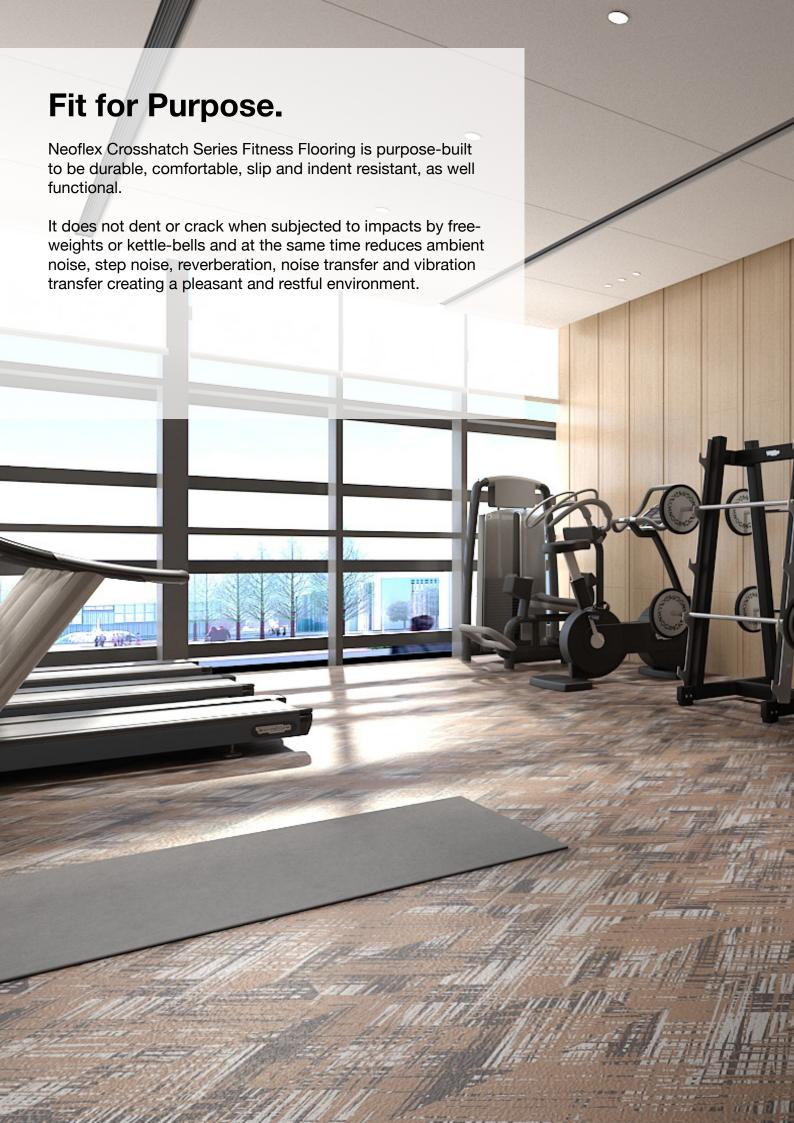

# **Technical Specifications.**

Neoflex Crosshatch Fitness Flooring is made of 100% synthetic EPDM rubber with a life expectancy of 10+ years backed by a 7-year limited guarantee. Its performance surpasses other types of rubber flooring as well as resilient vinyl, PVC laminate or EVA foam.