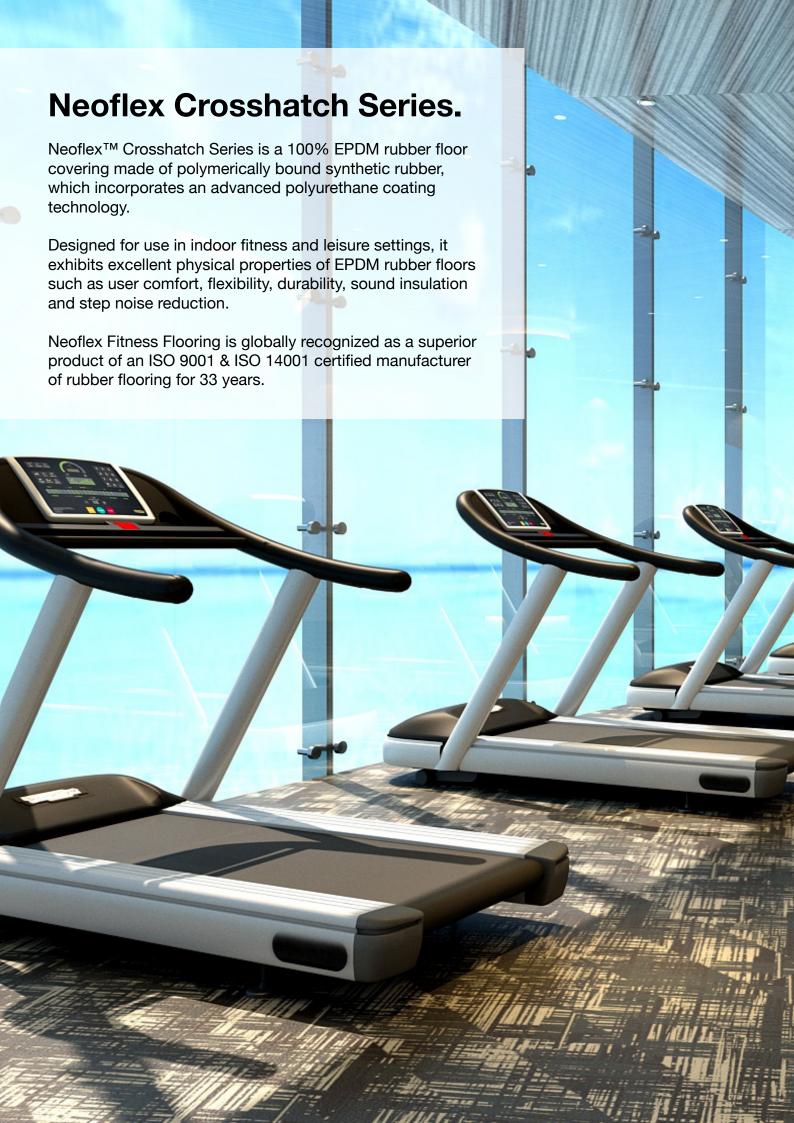

# **Technical Specifications.**

Neoflex Crosshatch Fitness Flooring is made of 100% synthetic EPDM rubber with a life expectancy of 10+ years backed by a 7-year limited guarantee. Its performance surpasses other types of rubber flooring as well as resilient vinyl, PVC laminate or EVA foam.