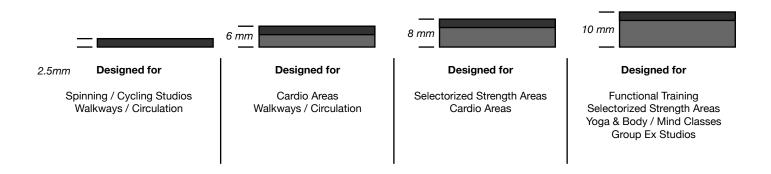

### Standard Thicknesses.

Neoflex Crosshatch Series is manufactured in 4 thicknesses, each designed to be used for different fitness flooring applications.

All thicknesses utilize a 2.5mm EDPM top layer. 6mm, 8mm and 10mm thicknesses consist of a 2.5mm EPDM layer laminated to a recycled SBR rubber underlay.