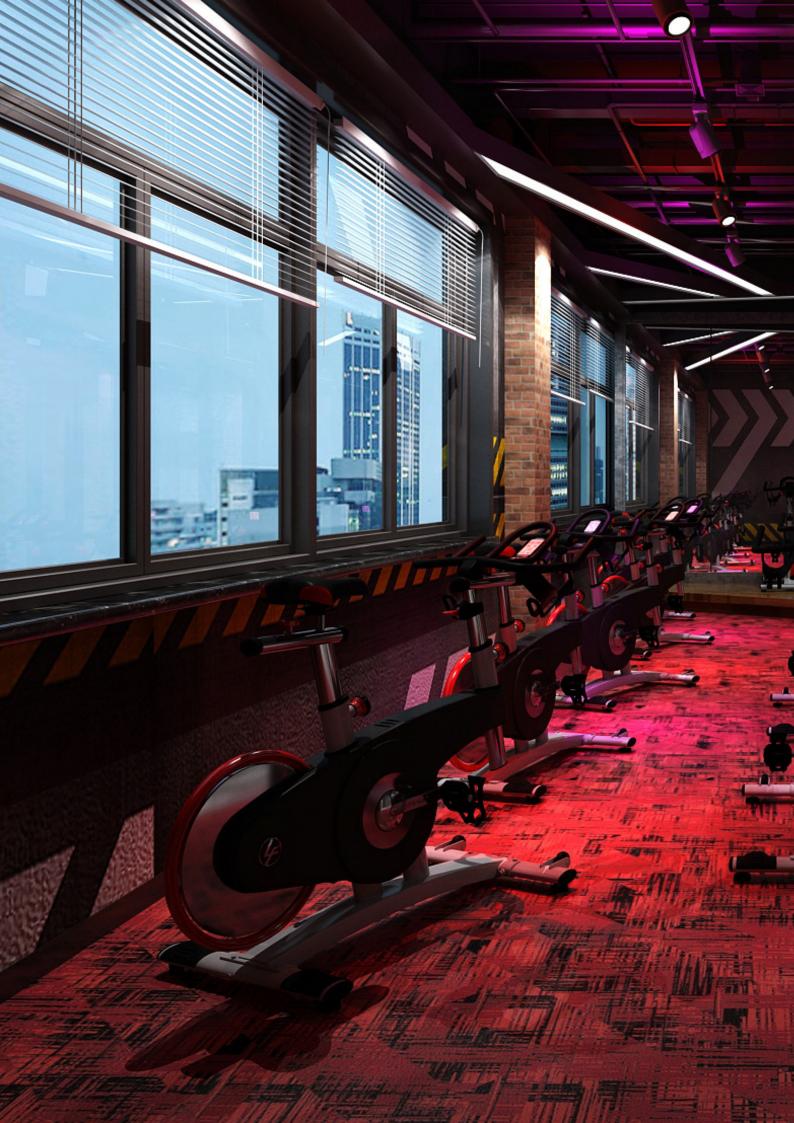

# **Installation Options.**

Neoflex Crosshatch Series Flooring can be installed in a variety of different ways. Different colors can be combined to great effect.

#### 3-Color Random