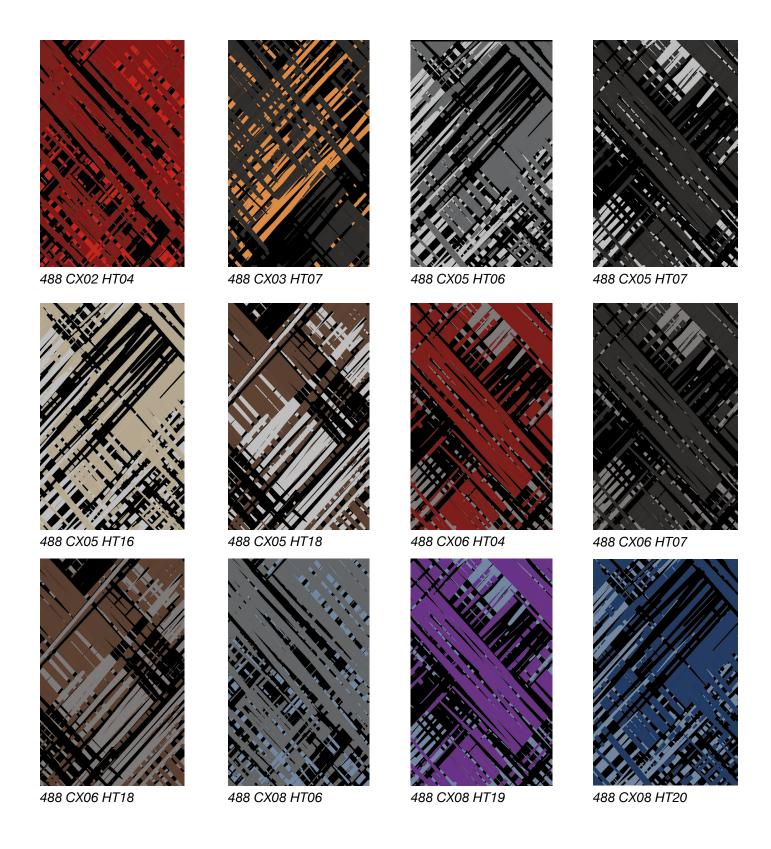

### Standard Colors.

Neoflex Crosshatch Series is available in a wide variety of standard colorways that utilize two pattern colors printed over a black EPDM rubber base.

The below color swatches are meant to give you a first impression of colors and materials. Experience has shown, however, that printed versions of colors cannot in all cases faithfully reproduce the color appearance of the originals. We therefore recommend that you consult your Neoflex partner on your preferred color choices, who will be happy to show you original samples and assist you.