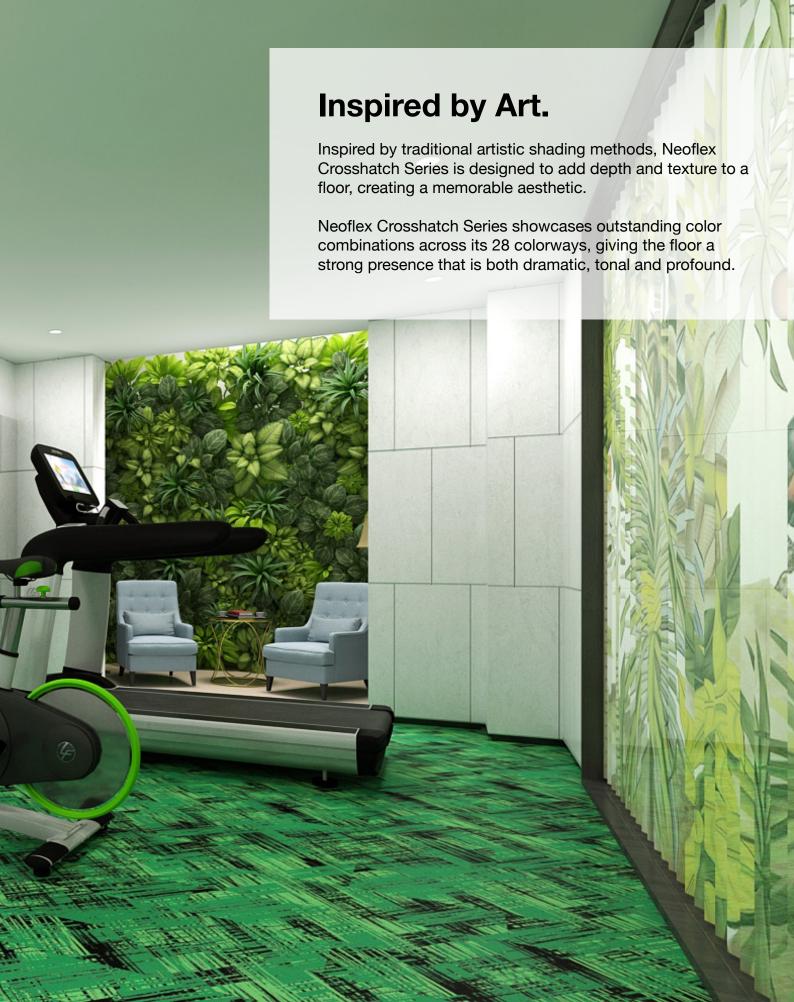

### Standard Colors.

Neoflex Crosshatch Series is available in a wide variety of standard colorways that utilize two pattern colors printed over a black EPDM rubber base.

The below color swatches are meant to give you a first impression of colors and materials. Experience has shown, however, that printed versions of colors cannot in all cases faithfully reproduce the color appearance of the originals. We therefore recommend that you consult your Neoflex partner on your preferred color choices, who will be happy to show you original samples and assist you.