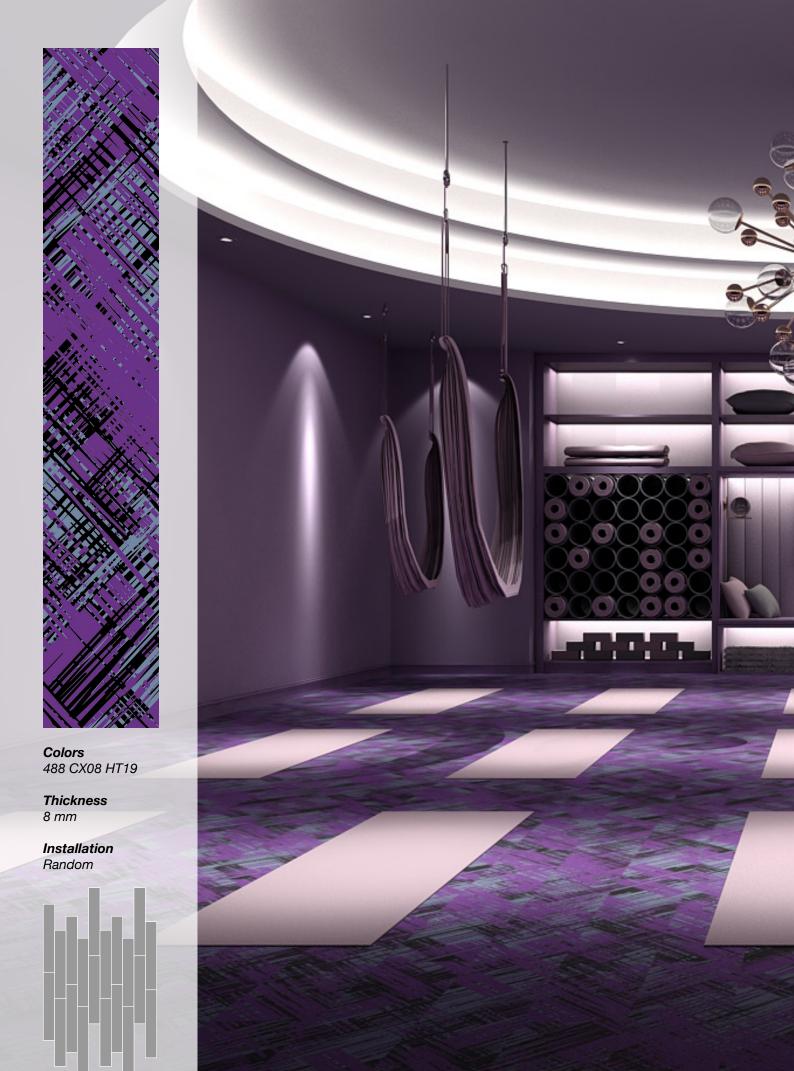

### Standard Colors.

Neoflex Crosshatch Series is available in a wide variety of standard colorways that utilize two pattern colors printed over a black EPDM rubber base.

The below color swatches are meant to give you a first impression of colors and materials. Experience has shown, however, that printed versions of colors cannot in all cases faithfully reproduce the color appearance of the originals. We therefore recommend that you consult your Neoflex partner on your preferred color choices, who will be happy to show you original samples and assist you.

**Color** 488 CX08 HT20

**Thickness** 10 mm

**Color** 488 CX05 HT07

**Thickness** 10 mm

Color 488 CX06 HT18

Thickness 10 mm

**Color** 488 CX 10 HT07

**Thickness** 2.5 mm