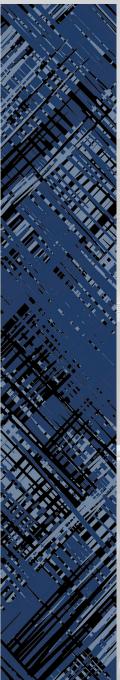

### Standard Colors.

Neoflex Crosshatch Series is available in a wide variety of standard colorways that utilize two pattern colors printed over a black EPDM rubber base.

The below color swatches are meant to give you a first impression of colors and materials. Experience has shown, however, that printed versions of colors cannot in all cases faithfully reproduce the color appearance of the originals. We therefore recommend that you consult your Neoflex partner on your preferred color choices, who will be happy to show you original samples and assist you.