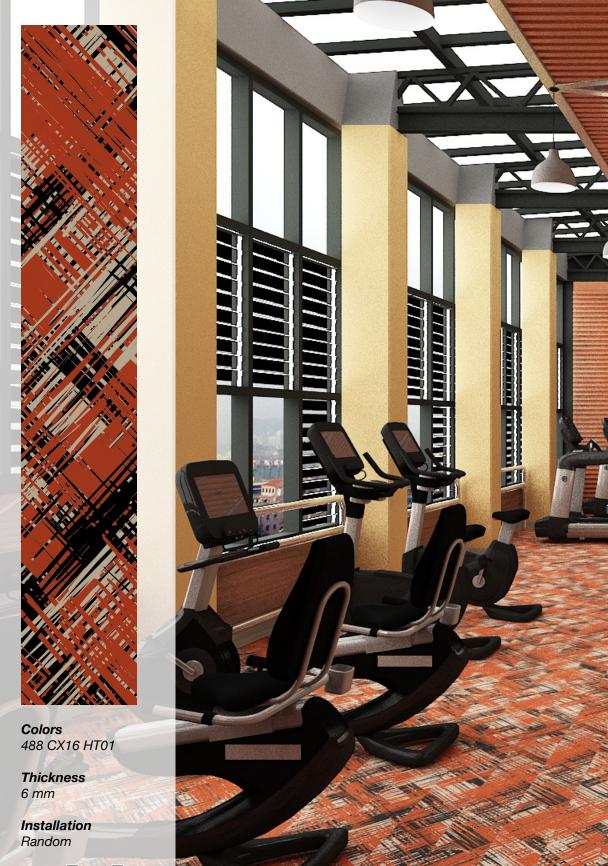

488 CX17 HT18

Thickness 6 mm

Installation

**Color** 488 CX15 HT16

**Thickness** 10 mm