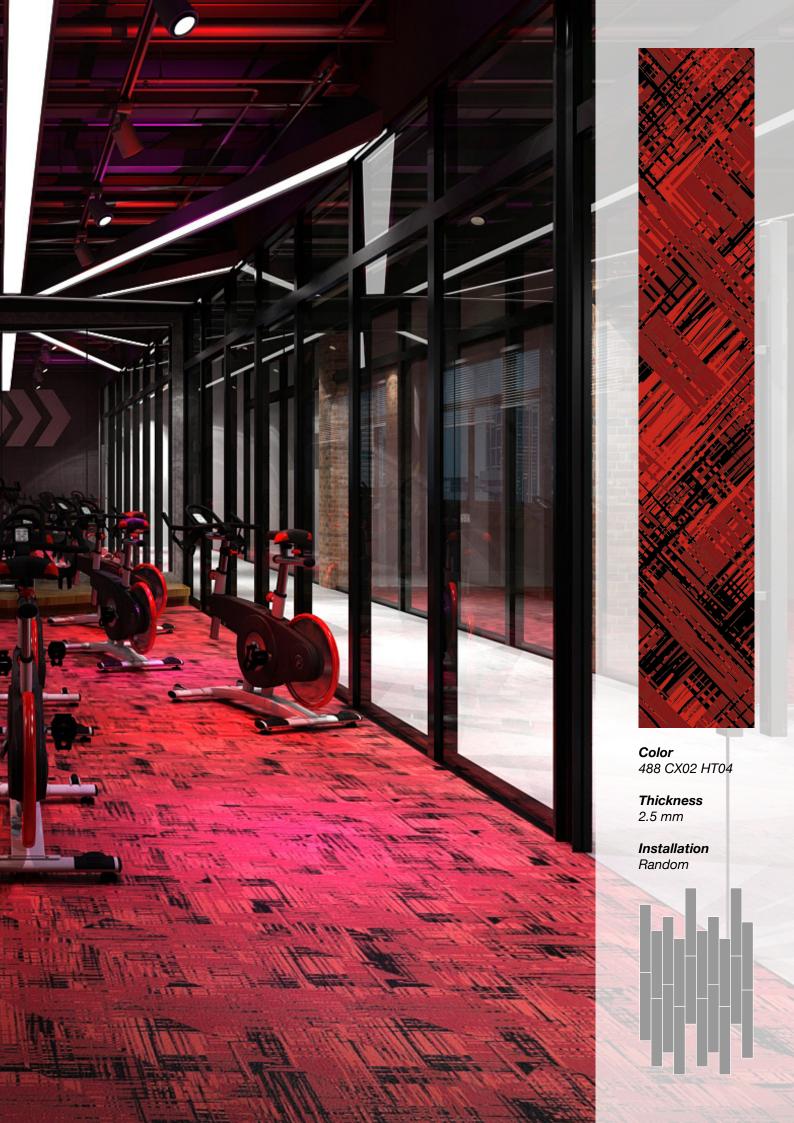

### Standard Colors.

Neoflex Crosshatch Series is available in a wide variety of standard colorways that utilize two pattern colors printed over a black EPDM rubber base.

The below color swatches are meant to give you a first impression of colors and materials. Experience has shown, however, that printed versions of colors cannot in all cases faithfully reproduce the color appearance of the originals. We therefore recommend that you consult your Neoflex partner on your preferred color choices, who will be happy to show you original samples and assist you.

**Color** 488 CX08 HT20

**Thickness** 10 mm

**Color** 488 CX05 HT07

**Thickness** 10 mm

Color 488 CX06 HT18

Thickness 10 mm

**Color** 488 CX 10 HT07

**Thickness** 2.5 mm