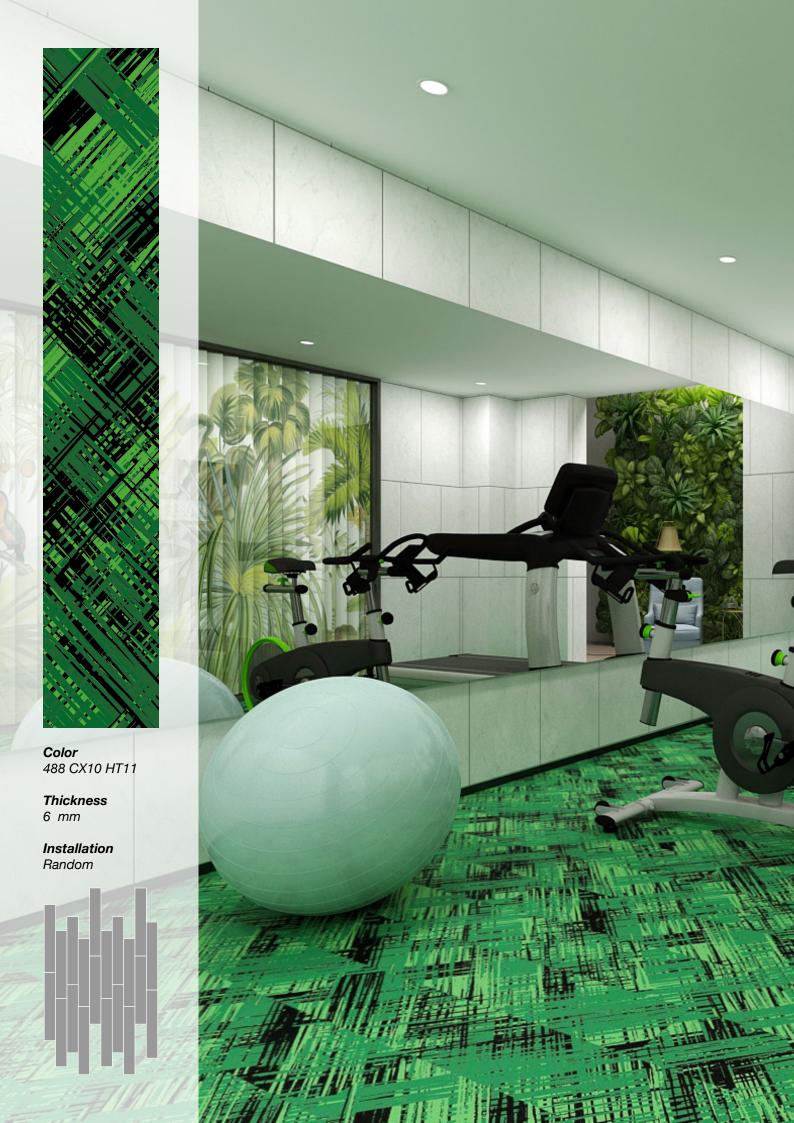

### Standard Colors.

Neoflex Crosshatch Series is available in a wide variety of standard colorways that utilize two pattern colors printed over a black EPDM rubber base.

The below color swatches are meant to give you a first impression of colors and materials. Experience has shown, however, that printed versions of colors cannot in all cases faithfully reproduce the color appearance of the originals. We therefore recommend that you consult your Neoflex partner on your preferred color choices, who will be happy to show you original samples and assist you.